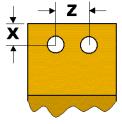

## Laminated Shunt Specification Page

Because of the custom characteristics of laminated shunts, the following information must be specified to insure the correct shunt is ordered.

| Info Needed                                        | Shunt "A" | Shunt "B" |
|----------------------------------------------------|-----------|-----------|
| 1. Shunt Type (Shape)                              |           |           |
| 2. Shunt Thickness (not including the end clip)    |           |           |
| 3. Shunt Lamination Thickness (each; i.e005, .010) |           |           |
| 4. Shunt Width                                     |           |           |
| 5. Shunt Length (outside length)                   |           |           |
| 6. Hole Diameter                                   |           |           |
| 7. Hole Pattern (pattern letter)                   |           |           |
| 8. Hole Dimensions (X, Y, Z)                       |           |           |
| 9. End Treatment (clip, solder, etc.)              |           |           |

End Pattern C

End Pattern D

Technical Assistance, Please Call 423-894-6234 EMAIL: <a href="welders@tjsnow.com">welders@tjsnow.com</a> • WEB: <a href="www.tjsnow.com">www.tjsnow.com</a>