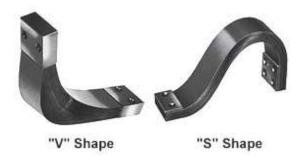

## Laminated Shunt Specification Page

Because of the custom characteristics of laminated shunts, the following information must be specified to insure the correct shunt is ordered.

| Info Needed                                        | Shunt "A" | Shunt "B" |
|----------------------------------------------------|-----------|-----------|
| 1. Shunt Type (Shape)                              |           |           |
| 2. Shunt Thickness (not including the end clip)    |           |           |
| 3. Shunt Lamination Thickness (each; i.e005, .010) |           |           |
| 4. Shunt Width                                     |           |           |
| 5. Shunt Length (outside length)                   |           |           |
| 6. Hole Diameter                                   |           |           |
| 7. Hole Pattern (pattern letter)                   |           |           |
| 8. Hole Dimensions (X, Y, Z)                       |           |           |
| 9. End Treatment (clip, solder, etc.)              |           |           |