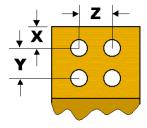

## Laminated Shunt Specification Page

Because of the custom characteristics of laminated shunts, the following information must be specified to insure the correct shunt is ordered.

| Info Needed                                        | Shunt "A" | Shunt "B" |
|----------------------------------------------------|-----------|-----------|
| 1. Shunt Type (Shape)                              |           |           |
| 2. Shunt Thickness (not including the end clip)    |           |           |
| 3. Shunt Lamination Thickness (each; i.e005, .010) |           |           |
| 4. Shunt Width                                     |           |           |
| 5. Shunt Length (outside length)                   |           |           |
| 6. Hole Diameter                                   |           |           |
| 7. Hole Pattern (pattern letter)                   |           |           |
| 8. Hole Dimensions (X, Y, Z)                       |           |           |
| 9. End Treatment (clip, solder, etc.)              |           |           |