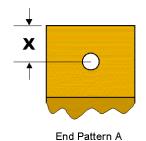

## Laminated Shunt Specification Page

Because of the custom characteristics of laminated shunts, the following information must be specified to insure the correct shunt is ordered.

| Info Needed                                        | Shunt "A" | Shunt "B" |
|----------------------------------------------------|-----------|-----------|
| 1. Shunt Type (Shape)                              |           |           |
| 2. Shunt Thickness (not including the end clip)    |           |           |
| 3. Shunt Lamination Thickness (each; i.e005, .010) |           |           |
| 4. Shunt Width                                     |           |           |
| 5. Shunt Length (outside length)                   |           |           |
| 6. Hole Diameter                                   |           |           |
| 7. Hole Pattern (pattern letter)                   |           |           |
| 8. Hole Dimensions (X, Y, Z)                       |           |           |
| 9. End Treatment (clip, solder, etc.)              |           |           |