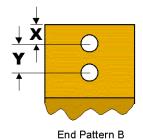

## Laminated Shunt Specification Page

Because of the custom characteristics of laminated shunts, the following information must be specified to insure the correct shunt is ordered.

| Info Needed                                        | Shunt "A" | Shunt "B" |
|----------------------------------------------------|-----------|-----------|
| 1. Shunt Type (Shape)                              |           |           |
| 2. Shunt Thickness (not including the end clip)    |           |           |
| 3. Shunt Lamination Thickness (each; i.e005, .010) |           |           |
| 4. Shunt Width                                     |           |           |
| 5. Shunt Length (outside length)                   |           |           |
| 6. Hole Diameter                                   |           |           |
| 7. Hole Pattern (pattern letter)                   |           |           |
| 8. Hole Dimensions (X, Y, Z)                       |           |           |
| 9. End Treatment (clip, solder, etc.)              |           |           |