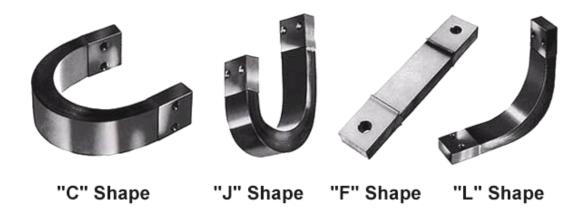

## Laminated Shunt Specification Page

Because of the custom characteristics of laminated shunts, the following information must be specified to insure the correct shunt is ordered.

| Info Needed                                        | Shunt "A" | Shunt "B" |
|----------------------------------------------------|-----------|-----------|
| 1. Shunt Type (Shape)                              |           |           |
| 2. Shunt Thickness (not including the end clip)    |           |           |
| 3. Shunt Lamination Thickness (each; i.e005, .010) |           |           |
| 4. Shunt Width                                     |           |           |
| 5. Shunt Length (outside length)                   |           |           |
| 6. Hole Diameter                                   |           |           |
| 7. Hole Pattern (pattern letter)                   |           |           |
| 8. Hole Dimensions (X, Y, Z)                       |           |           |
| 9. End Treatment (clip, solder, etc.)              |           |           |